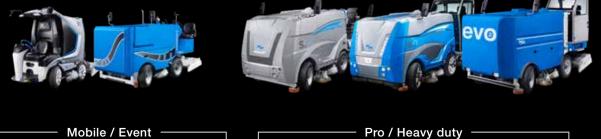

ors and blade  |
| exchange                                             |
| Proportional water metering                          |
| System for water dosing in curves                    |
| Planing system made of stainless steel               |
| Constant grinding pressure planing system            |
| Quick-Change-System for fast blade replacement       |
| (< 60 seconds)                                       |
| 2 blades in wooden transport box                     |
| (super-light blade - 3.5 kg)                         |
| 2 towels                                             |
| Scope of delivery-set                                |





inguino /

# evø



TECHNICS

WM technics GmbH Breiener Straße 15 I-39053 Blumau Tel. +39 0471 353 332 info@wm-technics.com

#### www.wm-technics.com