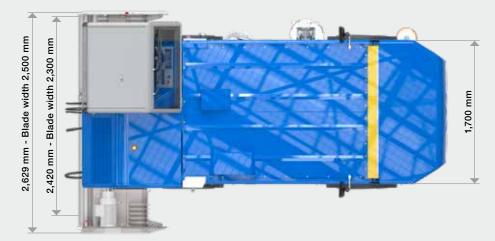

|
|                    | optional 1,400 l or 2,000 l                       |
| Snow tank          | 4.1 m <sup>3</sup> - compacted 5.1 m <sup>3</sup> |
| Transmission       | Continuously adjustable                           |
|                    | electric all-wheel drive                          |
| Hydraulic oil tank | 50 I                                              |
| Speed              | 0 - 13 km/h                                       |
| Tyres              | 225 / 75 / R16 C                                  |
|                    | 6 rows of spikes                                  |
| Wheel rims         | 8" x 16"                                          |
|                    |                                                   |

FACTS & FIGURES





#### STANDARD EQUIPMENT

| Cab with heated windshield in safety glass,       |
|---------------------------------------------------|
| windscreen wiper system and interior light        |
| PLC control                                       |
| 7 inch colour display                             |
| USB port for installing updates and data exchange |
| Button for automatic mode: Operations start       |
| automatically in a predefined order               |
| Spring-suspended and height-adjustable            |
| driver's seat (fabric)                            |
| Armrest with storage capacity                     |
| Power steering                                    |
| Easily-accessible engine compartment (tiltable)   |
| with cab support                                  |
| Maintenance-fre