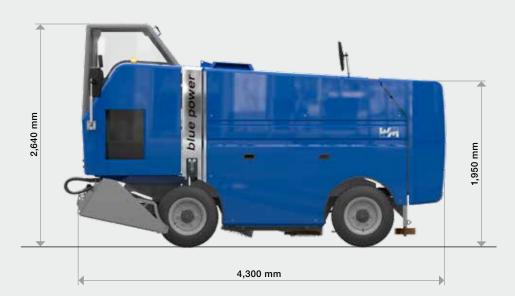

### ELECTRIC / LITHIUM

| Motor              | 7 asynchronous motors                             |
|--------------------|---------------------------------------------------|
| Total power        | 33 kW                                             |
| Water tank         | 1,200 l                                           |
|                    | optional 1,400 l or 2,000 l                       |
| Snow tank          | 4.1 m <sup>3</sup> - compacted 5.1 m <sup>3</sup> |
| Transmission       | Continuously adjustable                           |
|                    | electric all-wheel drive                          |
| Hydraulic oil tank | 50 I                                              |
| Speed              | 0 - 13 km/h                                       |
| Tyres              | 225 / 75 / R16 C                                  |
|                    | 6 rows of spikes                                  |
| Wheel rims         | 8" x 16"                                          |
|                    |                                                   |