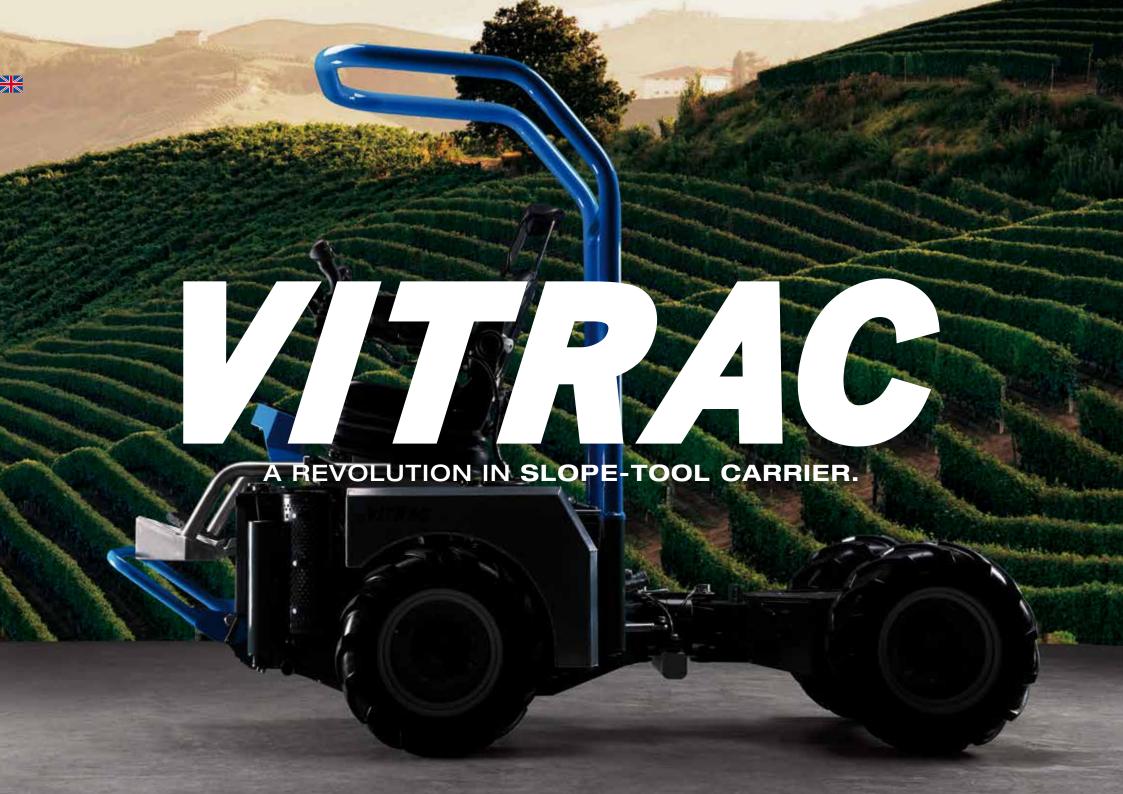

| Tyres                                       | - 5.70 - 12 with 3.5 bar of air pressure  Overall width 80 cm                                                                                 |
|---------------------------------------------|-----------------------------------------------------------------------------------------------------------------------------------------------|
| Optional                                    | - 23 x 8.50 - 12 10PR with 1.5 bar of air pressure Overall width 90 cm - 23 x 10.50 - 12 10PR with 1 bar of air pressure Overall width 102 cm |
| Overall length                              | Driving direction forwards 255 cm Driving direction backwards 225 cm                                                                          |
| Height                                      | With small roll cage 150 cm With large roll cage 190 cm                                                                                       |
| Operating temperatures                      | -15 °C to +40 °C                                                                                                                              |
| Turning radius at an overall width of 90 cm | Inner turning radius 425 mm<br>Outer turning radius 1,325 mm                                                                                  |