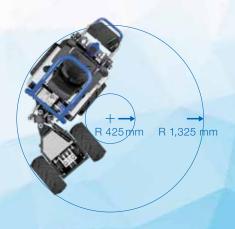

| Tyres                                       | - 5.70 - 12 with 3.5 bar of air pressure  Overall width 80 cm                                                                                 |
|---------------------------------------------|-----------------------------------------------------------------------------------------------------------------------------------------------|
| Optional                                    | - 23 x 8.50 - 12 10PR with 1.5 bar of air pressure Overall width 90 cm - 23 x 10.50 - 12 10PR with 1 bar of air pressure Overall width 102 cm |
| Overall length                              | Driving direction forwards 255 cm Driving direction backwards 225 cm                                                                          |
| Height                                      | With small roll cage 150 cm With large roll cage 190 cm                                                                                       |
| Operating temperatures                      | -15 °C to +40 °C                                                                                                                              |
| Turning radius at an overall width of 90 cm | Inner turning radius 425 mm<br>Outer turning radius 1,325 mm                                                                                  |