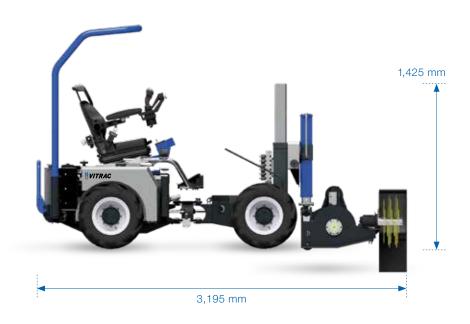

| Tyres                                       | - 5.70 - 12 with 3.5 bar of air pressure  Overall width 80 cm                                                                                 |
|---------------------------------------------|-----------------------------------------------------------------------------------------------------------------------------------------------|
| Optional                                    | - 23 x 8.50 - 12 10PR with 1.5 bar of air pressure Overall width 90 cm - 23 x 10.50 - 12 10PR with 1 bar of air pressure Overall width 102 cm |
| Overall length                              | Driving direction forwards 255 cm Driving direction backwards 225 cm                                                                          |
| Height                                      | With small roll cage 150 cm With large roll cage 190 cm                                                                                       |
| Operating temperatures                      | -15 °C to +40 °C                                                                                                                              |
| Turning radius at an overall width of 90 cm | Inner turning radius 425 mm<br>Outer turning radius 1,325 mm                                                                                  |