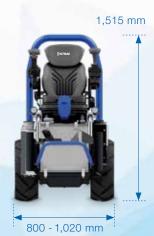

| Tyres                                       | - 5.70 - 12 with 3.5 bar of air pressure  Overall width 80 cm                                                                                 |
|---------------------------------------------|-----------------------------------------------------------------------------------------------------------------------------------------------|
| Optional                                    | - 23 x 8.50 - 12 10PR with 1.5 bar of air pressure Overall width 90 cm - 23 x 10.50 - 12 10PR with 1 bar of air pressure Overall width 102 cm |
| Overall length                              | Driving direction forwards 255 cm Driving direction backwards 225 cm                                                                          |
| Height                                      | With small roll cage 150 cm With large roll cage 190 cm                                                                                       |
| Operating temperatures                      | -15 °C to +40 °C                                                                                                                              |
| Turning radius at an overall width of 90 cm | Inner turning radius 425 mm<br>Outer turning radius 1,325 mm                                                                                  |