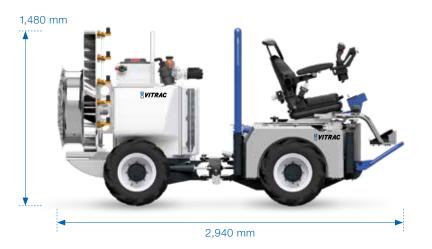

| Tyres                                       | - 5.70 - 12 with 3.5 bar of air pressure  Overall width 80 cm                                                                                 |
|---------------------------------------------|-----------------------------------------------------------------------------------------------------------------------------------------------|
| Optional                                    | - 23 x 8.50 - 12 10PR with 1.5 bar of air pressure Overall width 90 cm - 23 x 10.50 - 12 10PR with 1 bar of air pressure Overall width 102 cm |
| Overall length                              | Driving direction forwards 255 cm Driving direction backwards 225 cm                                                                          |
| Height                                      | With small roll cage 150 cm With large roll cage 190 cm                                                                                       |
| Operating temperatures                      | -15 °C to +40 °C                                                                                                                              |
| Turning radius at an overall width of 90 cm | Inner turning radius 425 mm<br>Outer turning radius 1,325 mm                                                                                  |