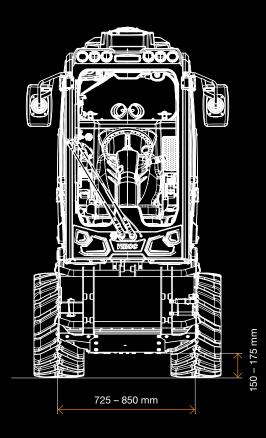

## Weight & dimensions

| Weight             | Basic machine 1,270 kg       |
|--------------------|------------------------------|
|                    | -                            |
| Perm. total weight | 2,450 kg                     |
|                    |                              |
| Overall length     | Driving direction forwards:  |
|                    | 3,145 mm                     |
| Overall length     | Driving direction backwards: |
|                    | 2,935 mm                     |
| Height             | 2,055 – 2,265 mm             |
| -                  |                              |
| Center distance    | 1,750 mm                     |
|                    |                              |