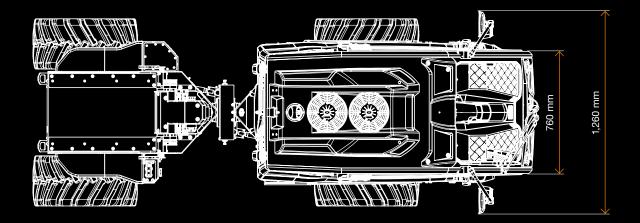

## Weight & dimensions

| Weight             | Basic machine 1,270 kg       |
|--------------------|------------------------------|
|                    | -                            |
| Perm. total weight | 2,450 kg                     |
|                    |                              |
| Overall length     | Driving direction forwards:  |
|                    | 3,145 mm                     |
| Overall length     | Driving direction backwards: |
|                    | 2,935 mm                     |
| Height             | 2,055 – 2,265 mm             |
| -                  |                              |
| Center distance    | 1,750 mm                     |
|                    |                              |

## Dimensions

Standard

High Lift

17