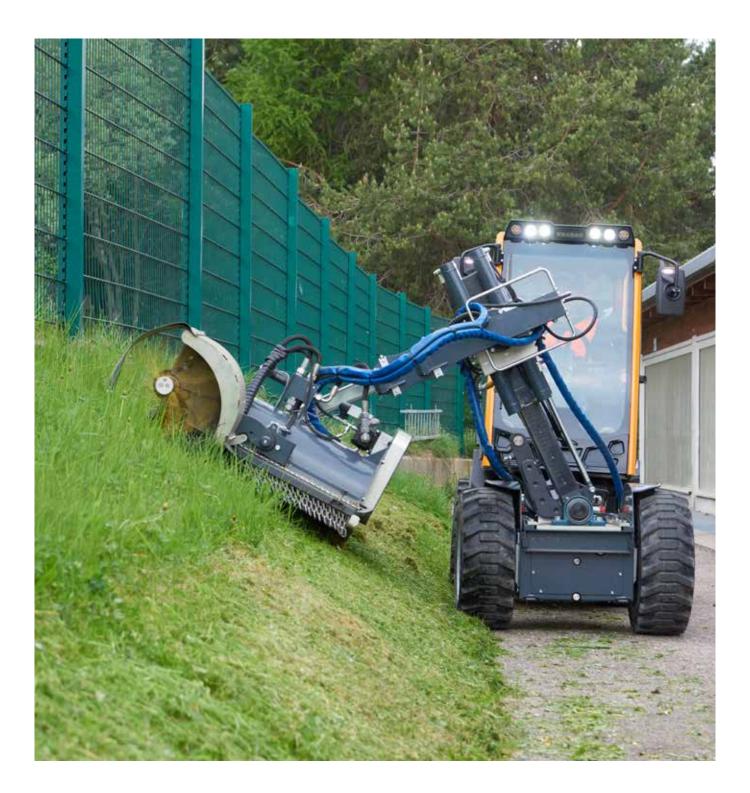

# THE URBAN CLEANING REVOLUTION

Product sheet Viroc

Viroc Urban marks the beginning of a new era in multifunctional urban maintenance. This tool carrier is designed to handle a wide range of tasks: whether it's cleaning streets, clearing snow, or maintaining parks and green spaces, Viroc Urban is the perfect solution.

## Unique usability

The efficiency that moves the city.

Amid the hustle and bustle of city life, Viroc Urban by WM technics is the unseen hero of the streets. Already hard at work, it handles every task with remarkable agility and precision, keeping streets clean and clear, and parks well-maintained. With its intuitive control and compact design, it's the perfect tool for those who turn the urban environment into a neat and welcoming space, day after day.