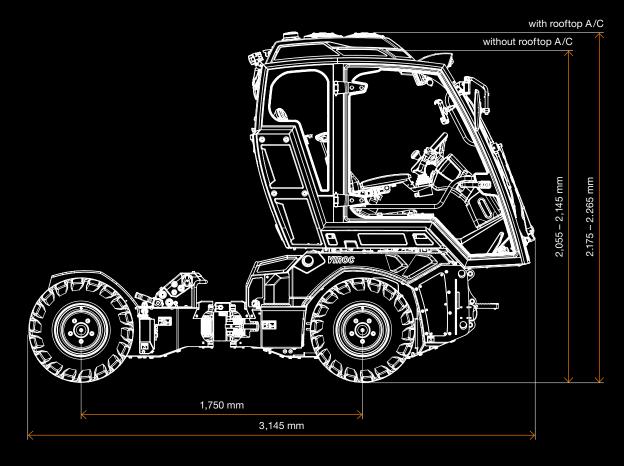

## Weight & dimensions

| Weight             | Basic machine 1,270 kg       |
|--------------------|------------------------------|
|                    | -                            |
| Perm. total weight | 2,450 kg                     |
|                    |                              |
| Overall length     | Driving direction forwards:  |
|                    | 3,145 mm                     |
| Overall length     | Driving direction backwards: |
|                    | 2,935 mm                     |
| Height             | 2,055 – 2,265 mm             |
| -                  |                              |
| Center distance    | 1,750 mm                     |
|                    |                              |