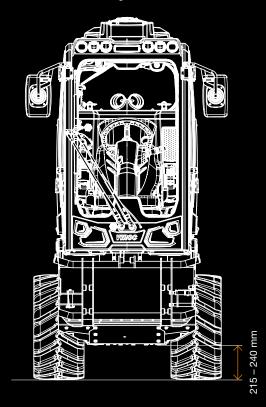

#### Viroc VR60

| Engine                       | Diesel Hatz 3H50TICD        |
|------------------------------|-----------------------------|
| Exhaust emission standard    | Stage V                     |
| No. of cylinders             | 3                           |
| Performance / rpm            | 43.7 kW (60 hp) / 2,250 rpm |
| Displacement                 | 1,464 cm <sup>3</sup>       |
| Reversible Cleanfix fan      | Optional                    |
| Standard traction            | 20 km/h – 13,300 N          |
| Traction (High Torque)       | 14 km/h – 20,000 N          |
| Standard ground clearance    | 90 cm: 150 mm               |
| 0                            | 100 cm: 150 mm              |
|                              | 105 cm: 175 mm              |
|                              | 115 cm: 155 mm              |
| Ground clearance (High Lift) | 90 cm: 215 mm               |
|                              | 100 cm: 215 mm              |
|                              | 105 cm: 240 mm              |
|                              | 115 cm: 220 mm              |

#### Viroc VR80

| Diesel Hatz 4H50TICD                                                |
|---------------------------------------------------------------------|
| Stage V                                                             |
| 4                                                                   |
| 55.4 kW (75 hp) / 2,250 rpm                                         |
| 1,967 cm <sup>3</sup>                                               |
| Standard                                                            |
| 20 km/h – 13,300 N                                                  |
| 14 km/h – 20,000 N                                                  |
| 90 cm: 150 mm<br>100 cm: 150 mm<br>105 cm: 175 mm<br>115 cm: 155 mm |
| 90 cm: 215 mm<br>100 cm: 215 mm<br>105 cm: 240 mm<br>115 cm: 220 mm |
|                                                                     |