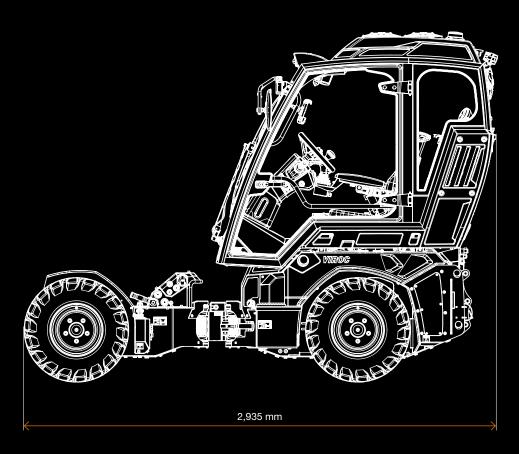

## Weight & dimensions

| Weight             | Basic machine 1,270 kg       |
|--------------------|------------------------------|
|                    | -                            |
| Perm. total weight | 2,450 kg                     |
|                    |                              |
| Overall length     | Driving direction forwards:  |
|                    | 3,145 mm                     |
| Overall length     | Driving direction backwards: |
|                    | 2,935 mm                     |
| Height             | 2,055 – 2,265 mm             |
| -                  |                              |
| Center distance    | 1,750 mm                     |
|                    |                              |