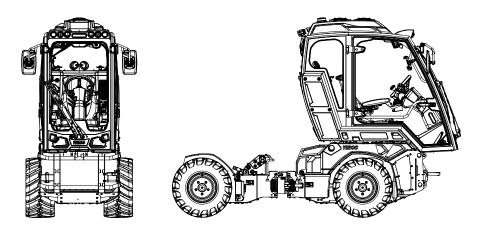

ultifunctional urban maintenance. This tool carrier is designed to handle a wide range of tasks: whether it's cleaning streets, clearing snow, or maintaining parks and green spaces, Viroc Urban is the perfect solution.

Viroc Urban delivers a truly unique user experience where the efficiency of patented systems meets remarkable agility and ease of operation. This machine is a genuine revolution in the offroad sector, made possible by WM technics' combined expertise and innovative spirit.

The innovation starts with the cutting-edge cabin, extends through the flexible system for attaching various accessory units, and culminates in a frame designed for smooth movement over challenging terrain and within urban settings. The multifunction joystick gives you comfortable and intuitive control.



## Off-road & urban setting

## Easy & intuitive control

## Unique usability



The efficiency that moves the city.

Amid the hustle and bustle of city life, Viroc Urban by WM technics is the unseen hero of the streets. Already hard at work, it handles every task with remarkable agility and precision, keeping streets clean and clear, and parks well-maintained. With its intuitive control and compact design, it's the perfect tool for those who turn the urban environment into a neat and welcoming space, day after day.

## Facts & figures





#### Viroc VR60

| Engine                       | Diesel Hatz 3H50TICD        |
|------------------------------|-----------------------------|
| Exhaust emission standard    | Stage V                     |
| No. of cylinders             | 3