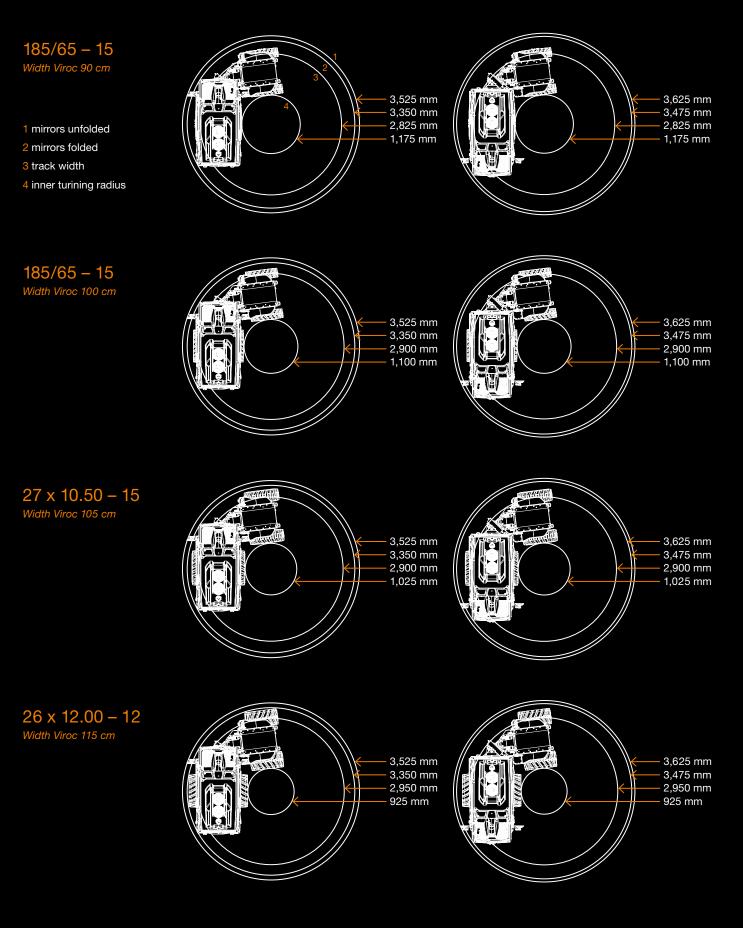

#### Turning radius

| Total width 90 cm  | Inner turning radius 585mm<br>Outer turning radius 1,730mm<br>Outer track radius 1,420mm    |
|--------------------|---------------------------------------------------------------------------------------------|
| Total width 100 cm | Inner turning radius 540mm<br>Outer turning radius 1,730mm<br>Outer track radius 1,445mm    |
| Total width 105 cm | Inner turning radius 510mm<br>Outer turning radius 1,730mm<br>Outer track radius 1,440mm    |
| Total width 115 cm | Inner turning radius 455 mm<br>Outer turning radius 1,730 mm<br>Outer track radius 1,465 mm |

### **Turning radius**

WM technics GmbH

Breiener Straße 15 I-39053 Blumau T. +39 0471 353 332 info@wm-technics.com wm-technics.com

Follow us on

YouTube: *WM urban* Facebook: *WM urban* Instagram: *WM urban* LinkedIn: *WM technics* 