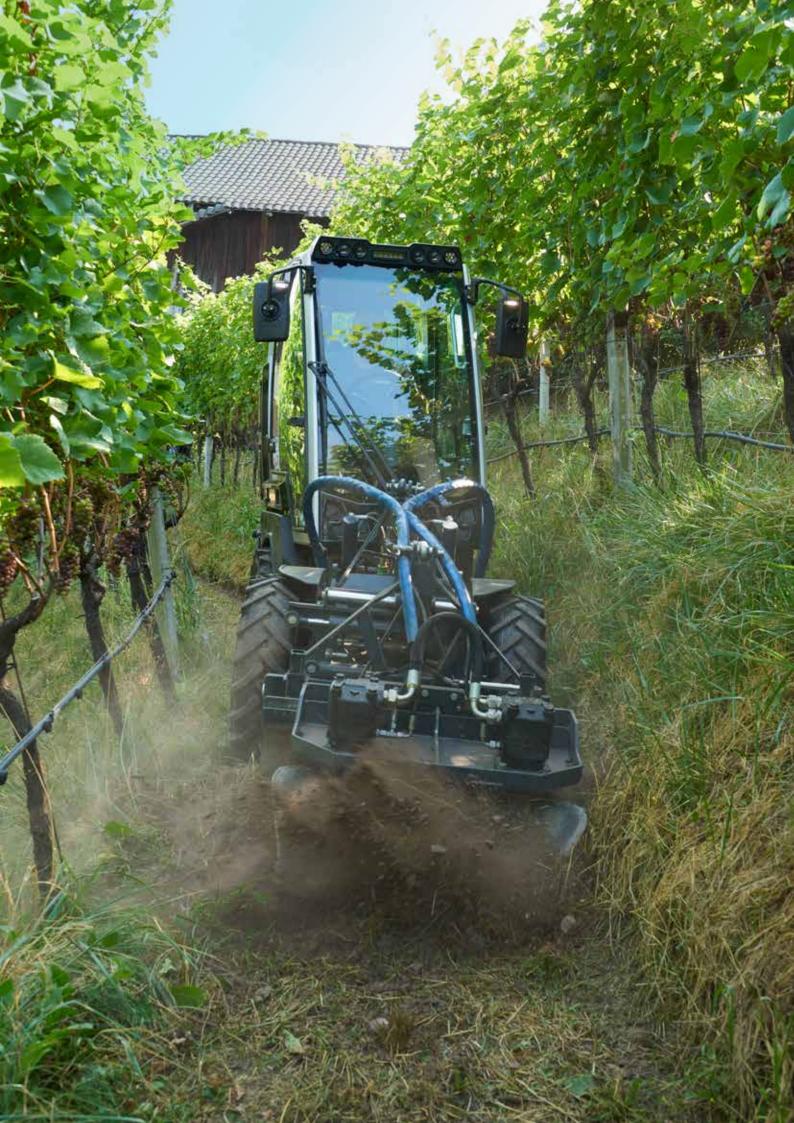

## Rotary plough

In terraced farming, the rotary plough is your indispensable companion. It allows for quick and easy processing of terraces and headlands.