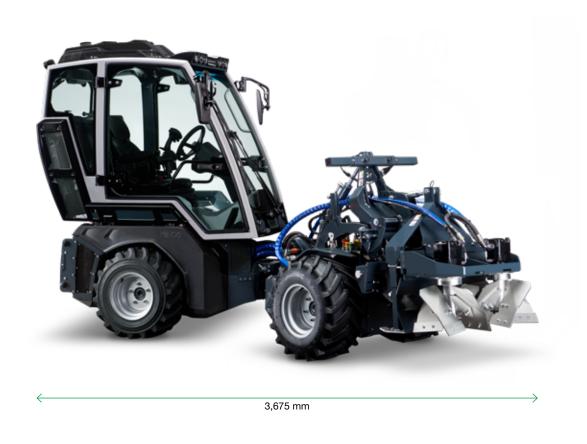

## Rotary plough

In terraced farming, the rotary plough is your indispensable companion. It allows for quick and easy processing of terraces and headlands.

## Technical data

| Width                                      | 800 mm                                                                      |
|--------------------------------------------|-----------------------------------------------------------------------------|
| Side shift with oscillating hitch frame    | <ul> <li>± 100 mm</li> <li>with oscillating hitch frame ± 150 mm</li> </ul> |
| Inclination with oscillating hitch frame   | ± 15°                                                                       |
| Required hydraulics                        | 40 l/min at 200 bar                                                         |
| Necessary hydraulics for cylinder movement | min. 10 l/min at 130 bar                                                    |
| Rotational direction                       | Left & right                                                                |
| Weight                                     | 165 kg                                                                      |