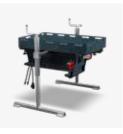

## Configuration

Adjustable transportation platform in length & width

Frame with manual tilt function

Frame with hydraulic tilt function

Rear lights for road traffic

Parking jacks