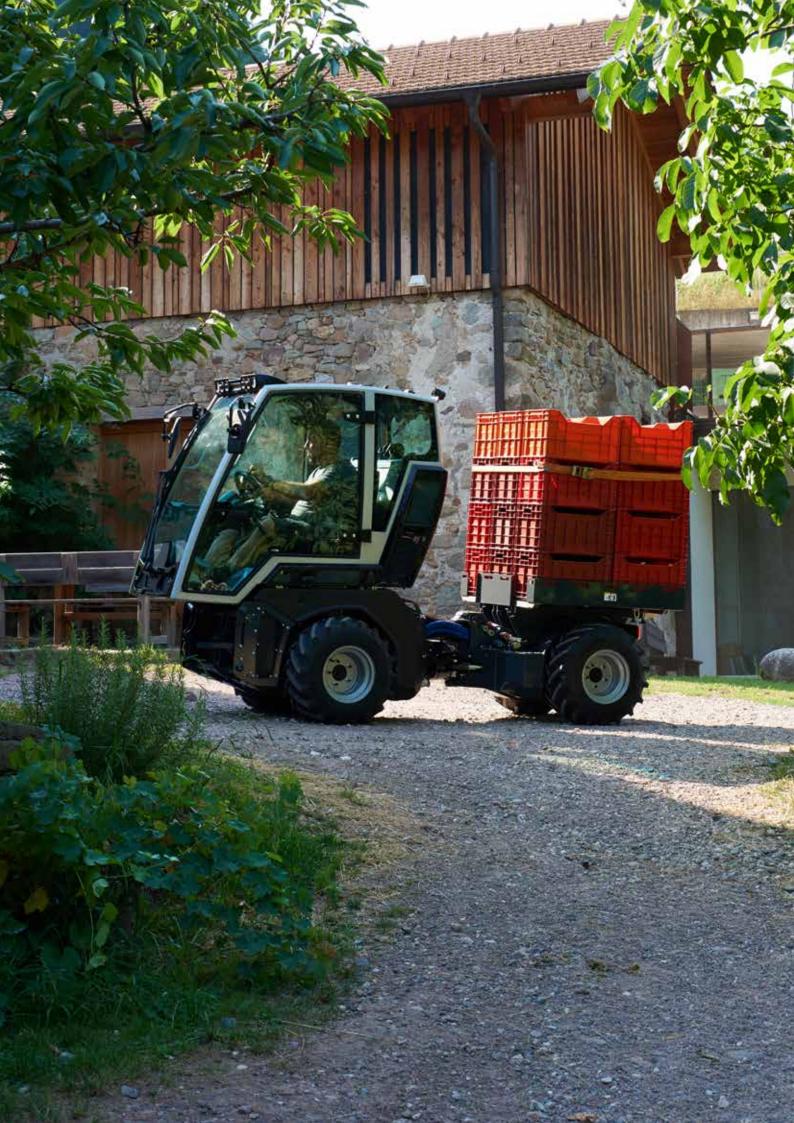

## Transportation platform

The adjustable transportation platform, adaptable in both length and width, safely transports your crates of any size and their content from A to B.

3,380 mm