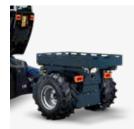

## Transportation platform

The adjustable transportation platform, adaptable in both length and width, safely transports your crates of any size and their content from A to B.

3,380 mm

## Technical data

| Width        | Infinitely adjustable from 700 mm to 1,100 mm   |
|--------------|-------------------------------------------------|
| Length       | Infinitely adjustable from 1,050 mm to 1,250 mm |
| Panel height | 150 mm                                          |
| Optional     | Hydraulic tilt                                  |
| Weight       | 130 kg                                          |