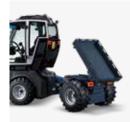

## Transportation platform

The adjustable transportation platform, adaptable in both length and width, safely transports your crates of any size and their content from A to B.

3,380 mm

## Technical data

| Width        | Infinitely adjustable from 700 mm to 1,100 mm   |
|--------------|-------------------------------------------------|
| Length       | Infinitely adjustable from 1,050 mm to 1,250 mm |
| Panel height | 150 mm                                          |
| Optional     | Hydraulic tilt                                  |
| Weight       | 130 kg                                          |