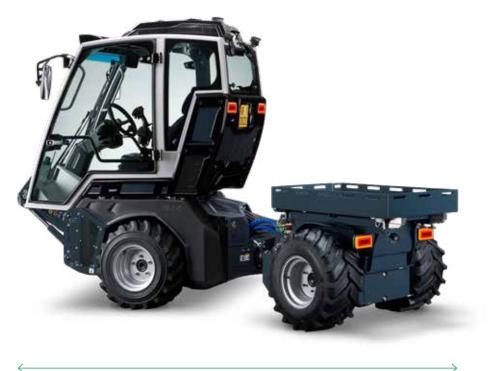

## Transportation platform

The adjustable transportation platform, adaptable in both length and width, safely transports your crates of any size and their content from A to B.

3,380 mm

## Technical data

| Width        | Infinitely adjustable from 700 mm to 1,100 mm   |
|--------------|-------------------------------------------------|
| Length       | Infinitely adjustable from 1,050 mm to 1,250 mm |
| Panel height | 150 mm                                          |
| Optional     | Hydraulic tilt                                  |
| Weight       | 130 kg                                          |