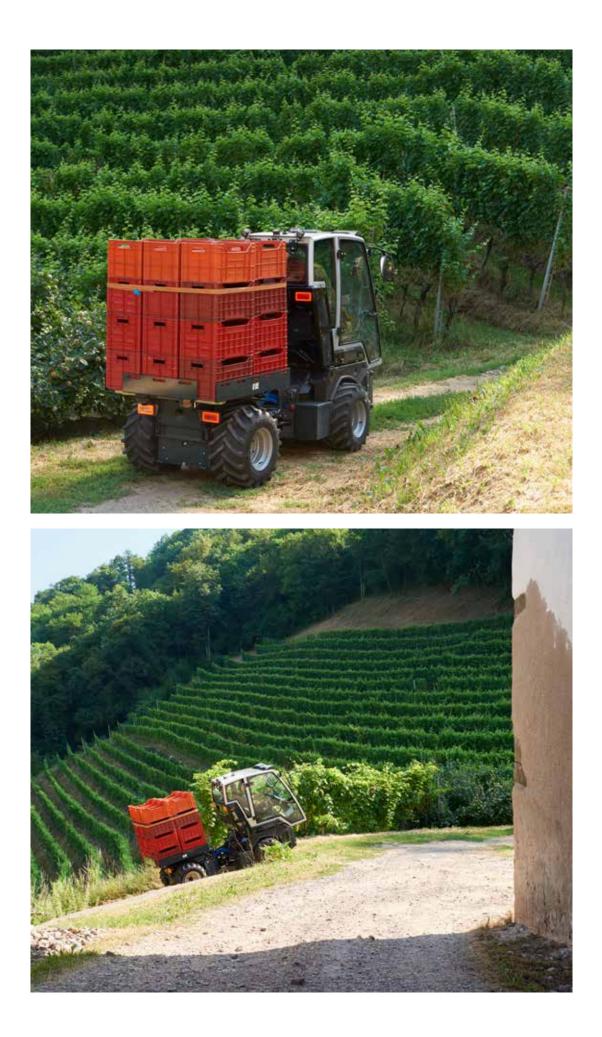

## Transportation platform

The adjustable transportation platform, adaptable in both length and width, safely transports your crates of any size and their content from A to B.

3,380 mm